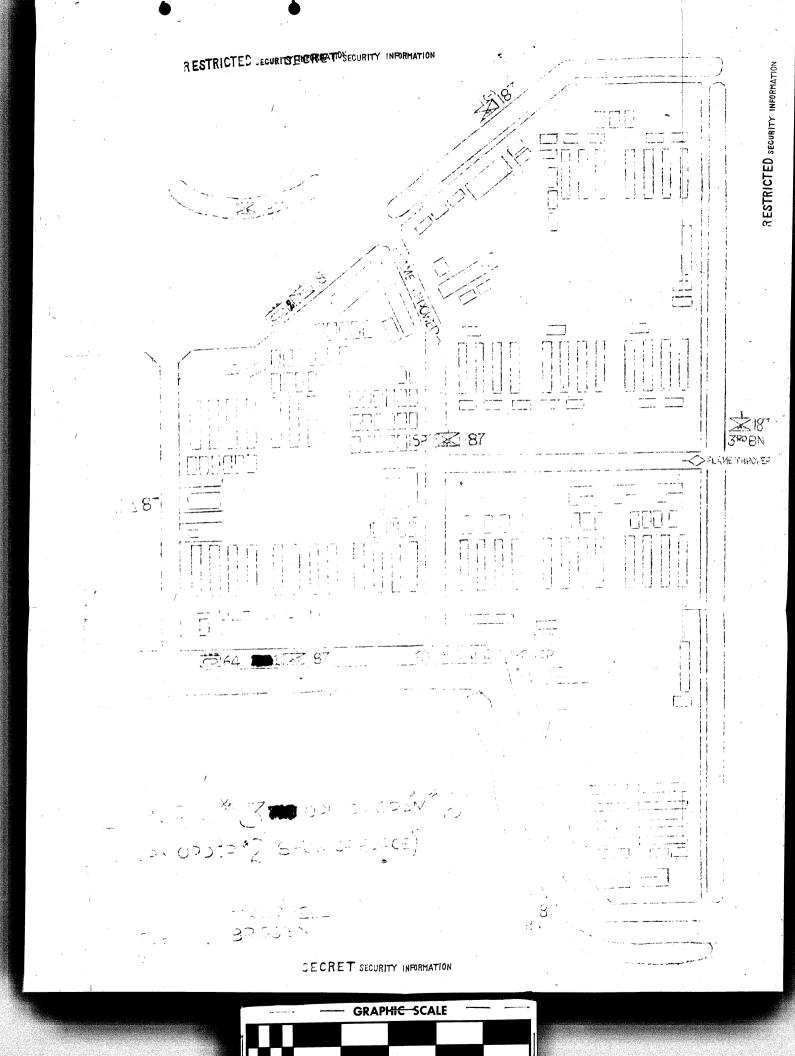

#### <u>3\* 7 (9)</u>

The entry of the 107th RCP troops into Compound 76 hi with sted operations for the month of June 1952.

At 0615, 10 June 1952, the first and joroni fattations of the Combat fream forced their way into compound 75 a for formal floather's order to vacate the compound was ignored by the prisoners. Laring the overations, the Third Pattalion provided security for compounds 77 and 76. The prisoners in

### SECRET SECURITY INFORMATION

Compound 76 actively resisted the entry of the troops with spears, knives and other weapons that they had made. The entire operation was completed in three and one-half hours without a shot being fired. Tear gas was used extensively but baronets and concussion grenades were only used during the initial phase of the operation.

After prisoners were transferred from Compound 76, the remaining compounds were cleared in short order. Following the removal of the prisoners from Compounds 76, 77 and 78; the "ombat Team was an agod in the construction of new enclosures and also provided scourity for the various compounds. Training was required on a shall scale thenever scourity committeents permitted.