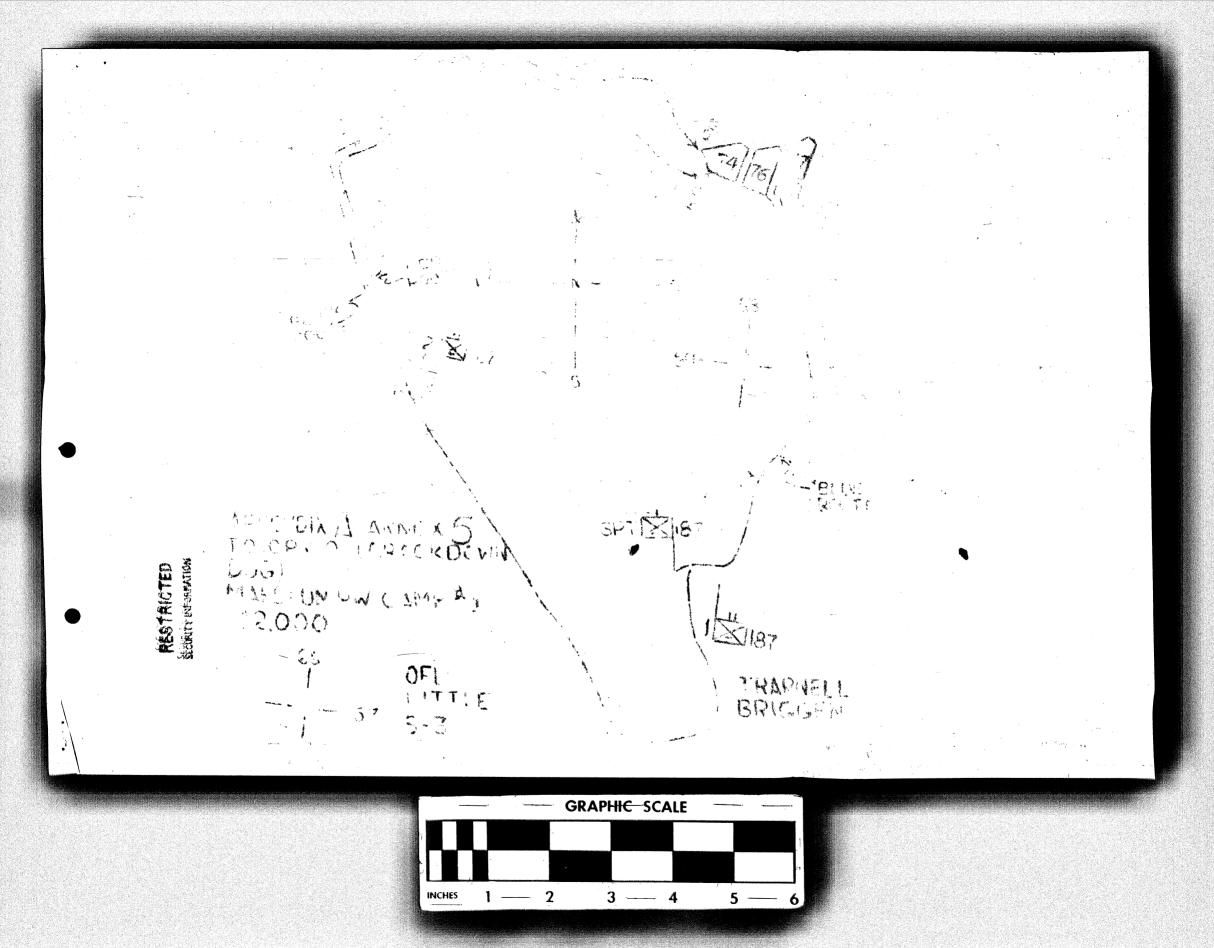

#### <u>3\* 7 (9)</u>

The entry of the 107th RCP troops into Compound 76 hi with sted operations for the month of June 1952.

At 0615, 10 June 1952, the first and joroni fattations of the Combat fream forced their way into compound 75 a for formal floather's order to vacate the compound was ignored by the prisoners. Laring the overations, the Third Pattalion provided security for compounds 77 and 76. The prisoners in

### SECRET SECURITY INFORMATION

Compound 76 actively resisted the entry of the troops with spears, knives and other weapons that they had made. The entire operation was completed in three and one-half hours without a shot being fired. Tear gas was used extensively but baronets and concussion grenades were only used during the initial phase of the operation.

After prisoners were transferred from Compound 76, the remaining compounds were cleared in short order. Following the removal of the prisoners from Compounds 76, 77 and 78; the "ombat Team was an agod in the construction of new enclosures and also provided scourity for the various compounds. Training was required on a shall scale thenever scourity committeents permitted.