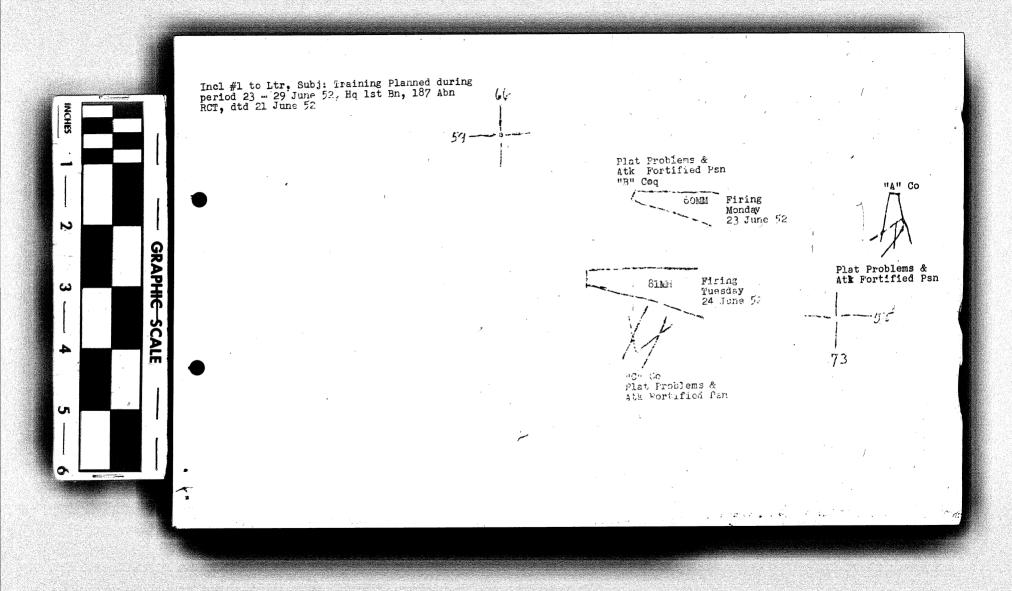

|
| All Units                | 0730 - 113                             | 0 Road Run, Demonstration<br>of the 105 Rifle, Insp-<br>ection Bn Area.                                                                                                   |
| BY ORDER OF L            | ITUTENANT CO                           | LONEL WHOTSTONE:                                                                                                                                                          |
| 1 Incl.<br>0/L of Firing | Areas                                  | Capt,, Infantry<br>5-3                                                                                                                                                    |





# KOJE\*DO Treaning Schedule 110.1

SUPPORT COMPLAY 187th Regemental Combet From Peired Covering From <u>23 June52 to</u> 26 June 1952

Wani

| Day Da <b>t</b> o       | Hours To                                       | SUDJECT                                                                                                                                                                      | U. ITS<br>PARTICIPATING                       | PLACE                              | INSTRUCTOR                       | UNIF&EQUIP                                | FFLRANCE                                       | •                           |          |
|-------------------------|------------------------------------------------|------------------------------------------------------------------------